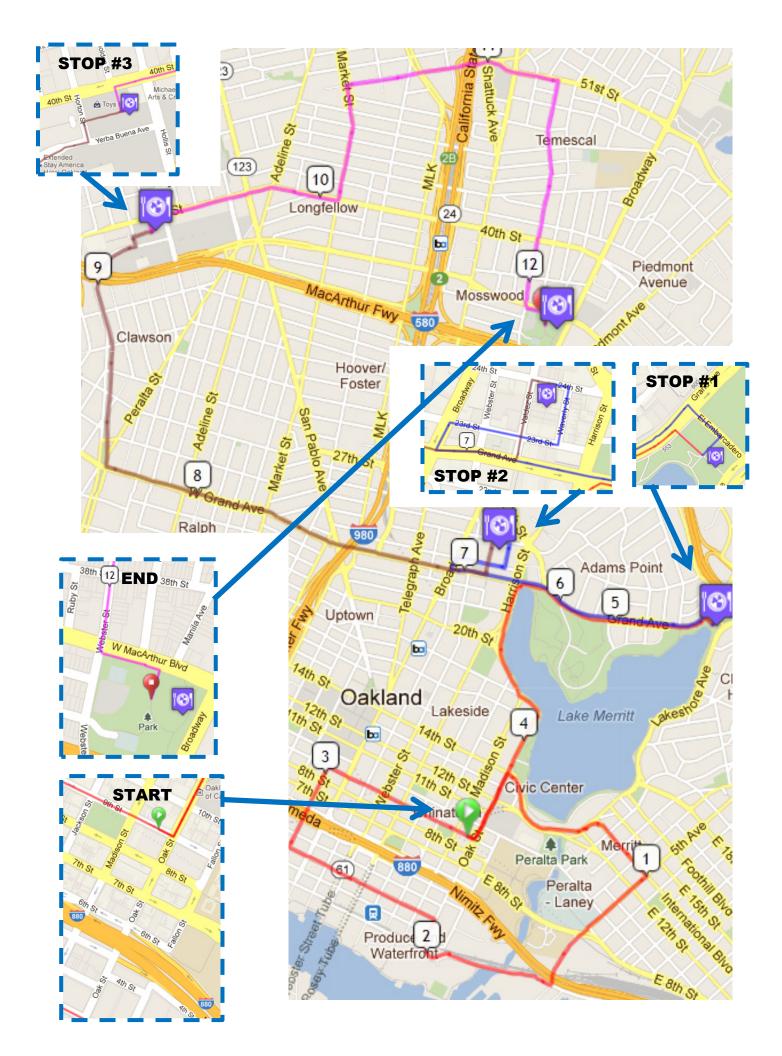

## Start at Lake Merritt BART 800 Madison St. Oakland, CA 94607 4/28/2012 Wheels hit the street @ 8PM

Exit R Oak St

R 14th Street (becomes Lake Merritt Blvd.)

R International Blvd

R 5th Ave

R Embarcadero

It curves to R and becomes Oak St

L 3rd St

R Washington St

R 9th St

L Oak St (becomes Lakeside Dr)

**R** Grand Ave

Party Stop #1 at El Embarcadero (Lake Merritt Columns)

Exit L on El Embarcadero

**L Grand Ave** 

R Broadway

R 23rd St

L Waverly St

L 24th St

## Party Stop #2: Bicycle Coffee Warehouse

L Valdez St

**R** Grand Ave

R Mendela Pkwy

L Horton St

Then immediate R

## Party Stop #3: Babies 'R Us Parking Lot

R 40th St

L Market St

R 52nd St (becomes 51st St.)

R Webster St

L MacArthur Blvd

**END: at Mosswood Park** 

## AFTER THE RIDE: TO GET BACK TO THE START

EXIT R Broadway- go 1.7 mi. L 9<sup>th</sup> St. - go 6 blocks