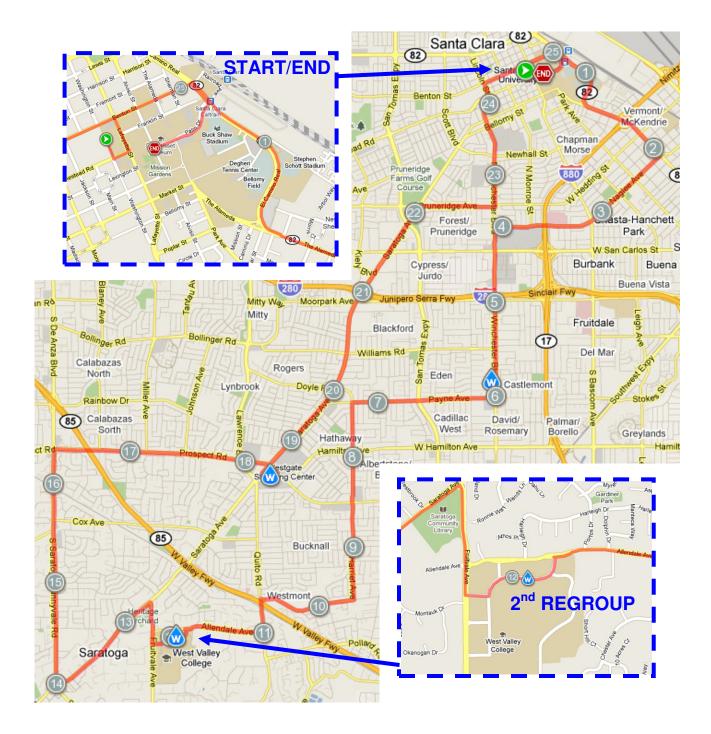

SJBP Deity Ride - July 16, 2010 - 8 PM Begin - Frozo parking lot at Lafayette & Homestead (Next to Santa Clara University) L E Homestead L Lafayette R Benton R El Camino (becomes the Alameda) R Naglee (becomes Forest) L Winchester Blvd. Regroup 1 - Bethel Church (after Williams)

R Winchester R Payne Do Not Turn at San Tomas Expressway L San Tomas Aquino (becomes Fenian, becomes Harriet) R Westmont L Quito (Warning: road is very dark) R Allendale (at traffic light) L into West Valley College (first entrance – Theater way) Regroup 2- West Valley College (along side Science & Math buildings)

R Fruitvale L Saratoga R Saratoga Sunnyvale R Prospect R into El Paseo de Saratoga (after Saratoga Ave) Regroup 3 – El Paseo de Saratoga (REI parking lot)

R Saratoga R Pruneridge L Winchester (becomes Lincoln) R Benton R El Camino R Palm (into SCU) End at the Mission/SCU !!