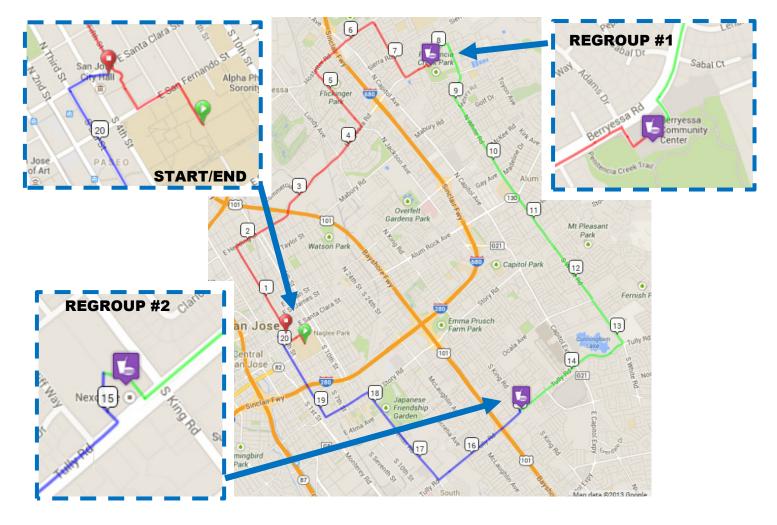

## START: SJSU - 7th St Plaza

(go to San Fernando and 7th St. and head into the University through the parking lot.)

#### **EXIT: Plaza towards San Fernando St**

- 0.1 L on San Fernando St
- 0.3 R on 5th St
- 0.4 Ride through San Jose City Hall Plaza and continue on 5th St
- 1.8 R on Hedding St

## becomes Berryessa Rd

- 4.3 L on Jackson Ave/Flickinger Ave
- 5.3 R on Hostetter Rd
- 6.4 R on Morrill Ave
- 7.3 L on Berryessa Rd
- 7.7 REGROUP #1 R into the Berryessa Community Center

- 7.8 EXIT: R on Berryessa Rd
- 8.2 R on Piedmont Rd becomes White Rd
- 13.1 R on Tully Rd
- 14.9 REGROUP #2: R into the CVS Parking lot at Tully & King
- 15.1 EXIT: R on Tully Rd.
- 16.6 R on Senter Rd
- 18.2 L on Keyes St
- 18.9 R on 3rd St
- 20.2 R on Santa Clara St

# 20.3 END: San Jose City Hall

- (To get back to the start point 2 blocks
  - away. R on Santa Clara St and R on 7th St.)