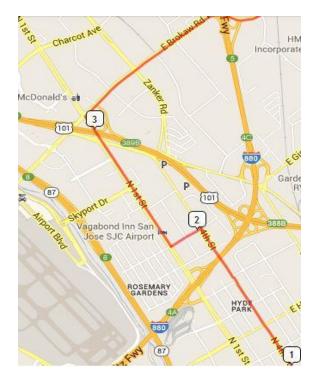

| Address: | St. James Park - 2nd & St James SJ,CA 95113 |      |       |                               |      |
|----------|---------------------------------------------|------|-------|-------------------------------|------|
| Dir.     | Street                                      | Mile | Dir.  | Street                        | Mile |
| Start:   | St James Park                               | 0m   | R -   | Berryessa > Hedding           | 7m   |
| L -      | 4th                                         | 0m   | L -   | 10th                          | 10m  |
| L -      | Gish                                        | 2m   | L -   | Burke (L w/ no signal lights) | 14m  |
| R -      | 1st                                         | 2m   | RG2 - | Costco                        | 14m  |
| R -      | Brokaw > Murphy > Hostetter                 | 3m   | R -   | Senter                        | 14m  |
| R -      | Capitol                                     | 6m   | R -   | Tully                         | 15m  |
| RG1 -    | Berryessa Theaters                          | 7m   | R -   | Monterey > 1st st.            | 15m  |
| R -      | Capitol Ave                                 | 7m   | END:  | St James Park                 | 18m  |