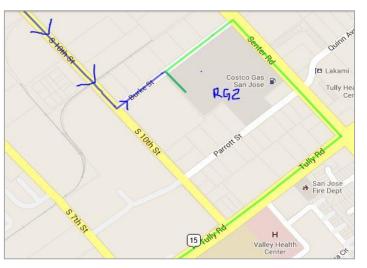

| Address: | St. James Park - 2nd & St James SJ,CA 95113 |      |       |                               |      |
|----------|---------------------------------------------|------|-------|-------------------------------|------|
| Dir.     | Street                                      | Mile | Dir.  | Street                        | Mile |
| Start:   | St James Park                               | 0m   | R -   | Berryessa > Hedding           | 7m   |
| L -      | 4th                                         | 0m   | L -   | 10th                          | 10m  |
| L -      | Gish                                        | 2m   | L -   | Burke (L w/ no signal lights) | 14m  |
| R -      | 1st                                         | 2m   | RG2 - | Costco                        | 14m  |
| R -      | Brokaw > Murphy > Hostetter                 | 3m   | R -   | Senter                        | 14m  |
| R -      | Capitol                                     | 6m   | R -   | Tully                         | 15m  |
| RG1 -    | Berryessa Theaters                          | 7m   | R -   | Monterey > 1st st.            | 15m  |
| R -      | Capitol Ave                                 | 7m   | END:  | St James Park                 | 18m  |