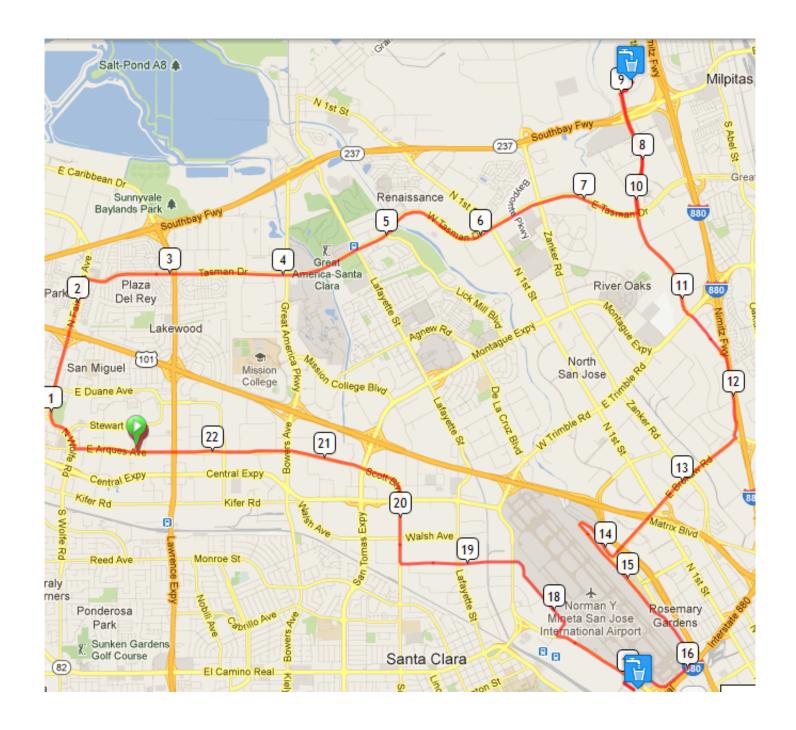

Start: Fry's Electronics (1077 East Arques Avenue, Sunnyvale, CA)

Exit R Arques Ave

R Wolfe Rd Becomes Fair Oaks

R Tasman Rd

L McCarthy Blvd

R Ranch Dr

## Regroup #1 McCarthy Ranch - Best Buy

Exit R Ranch Dr

L McCarthy Blvd Becomes O'Toole Ave

R Brokaw Rd Becomes Airport Pkwy

**R** Airport Blvd

Veer left at Terminal A Arrivals/

Departures sign

Continue onto Airport Blvd

## Regroup #2 Lowes/In & Out Burger

Exit R Newhall Dr

**L** Coleman Ave

R Brokaw Ave Becomes Martin Ave

Continue on Martin Ave

**R** Scott Becomes Arques

Continue on Arques Ave

Finish: Fry's Electronics Sunnyvale