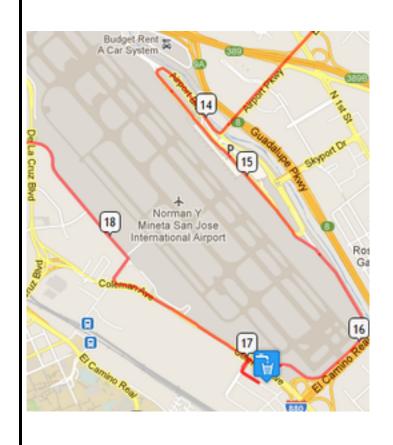

## Regroup #1 McCarthy Ranch - Best Buy

Exit R Ranch Dr

L McCarthy Blvd Becomes O'Toole Ave

R Brokaw Rd Becomes Airport Pkwy

**R** Airport Blvd

Veer left at Terminal A Arrivals/

Departures sign

Continue onto Airport Blvd

R Coleman Ave

L Newhall Dr

## Regroup #2 Lowes/In & Out Burger

Exit R Newhall Dr

**L** Coleman Ave

R Brokaw Ave Becomes Martin Ave

Continue on Martin Ave

**R** Scott Becomes Arques

Continue on Arques Ave

Finish: Fry's Electronics Sunnyvale