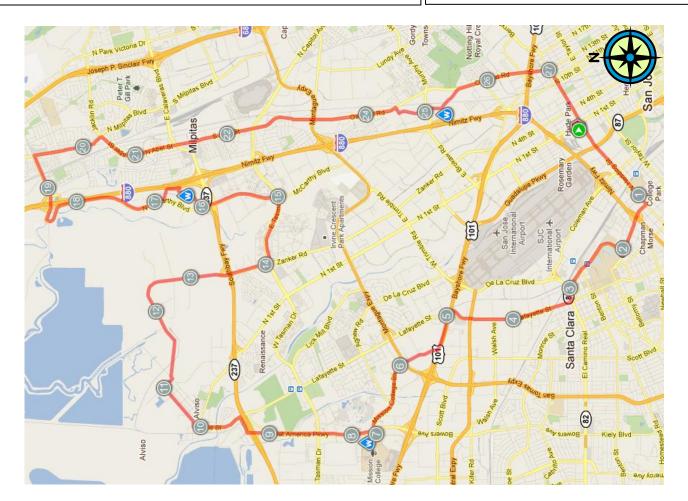

## **SJBP Post Apocalyptic Rid** Start at county p. lot (1st & Hedding) exit San Pedro St **R** Hedding St **R** The Alameda veer R to El Camino Real at SCU **R** Lafeyette Street L Laurelwood Rd (1st street after 101) R Thomas Rd (becomes Mission College Blvd) R Mission College Blvd (Yes it crosses) L into First Parking Lot **REGROUP 1 Mission College Exit R Mission College Blvd** L Mission College Blvd L Great America (pass under 237)

- R Gold Street Connector
- L @Dead end at Lafeyette / Gold Street
- R Catherine Street (becomes State Street)
- **R** Spreckles Ave
- L Grant (becomes Los Esteros & Zanker)

L Tasman L McCarthy Blvd R Ranch Drive L 1st light (unnamed) REGROUP 2 Best Buy Exit L Ranch Drive

**R N McCarthy Blvd R** Dixon Landing Rt (cross 880) **R N Milpitas Blvd** R Jacklin Rd (becomes Able) Merge into Main St (becomes **Oakland Rd**) R Fox Lane L Ridder Park Dr **REGROUP 3 Lowes** Exit L Ridder Park Dr R Schallenberger Rd **R** Oakland Rd **R** Hedding St End At Start.